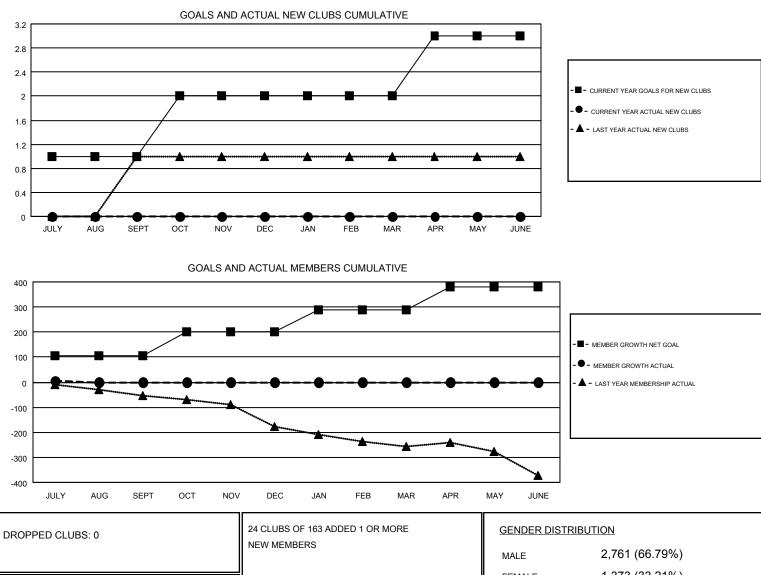

## GMT CA 1

| Clubs                 |               |           |               | Members               |                           |                         |                                                    |  |
|-----------------------|---------------|-----------|---------------|-----------------------|---------------------------|-------------------------|----------------------------------------------------|--|
| RESULTS FOR 2019-2020 |               |           |               | RESULTS FOR 2019-2020 |                           |                         |                                                    |  |
| QUARTER               | NEW CLUB GOAL | NEW CLUBS | DROPPED CLUBS | QUARTER               | MEMBER GROWTH NET<br>GOAL | MEMBER GROWTH<br>ACTUAL | DROPPED<br>MEMBERS ACTUAL<br>(including transfers) |  |
| JULY/AUG/SEPT         | 1             | 0         | 0             | JULY/AUG/SEPT         | 105                       | 41                      | 30                                                 |  |
| OCT/NOV/DEC           | 1             | 0         | 0             | OCT/NOV/DEC           | 95                        | 0                       | 0                                                  |  |
| JAN/FEB/MAR           | 0             | 0         | 0             | JAN/FEB/MAR           | 90                        | 0                       | 0                                                  |  |
| APR/MAY/JUNE          | 1             | 0         | 0             | APR/MAY/JUNE          | 90                        | 0                       | 0                                                  |  |